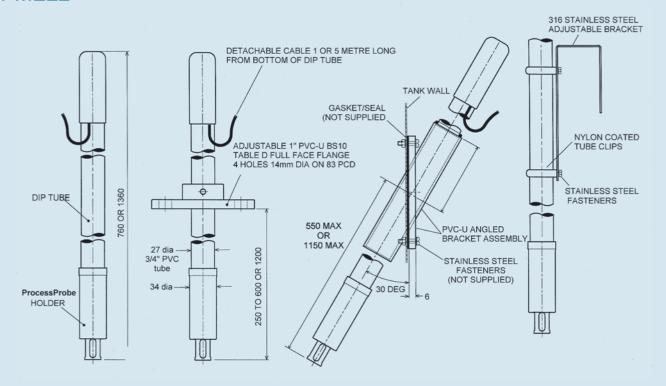

## PME22

### PME20 Series holders

#### Wetted materials

PVC-U, EPDM washer, silicon O ring and sensor.