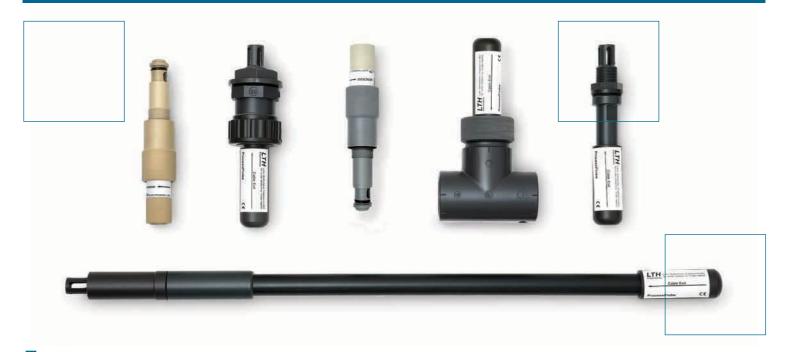

# PME20 and WPA1 Series

Holders for PG13.5 pH and Redox Electrodes



## **Features**

- In line, dip or withdrawable holders
- Suitable for all PG13.5 pH and Redox Electrodes

The PME20 series of PVC holders provide a very convenient way of mounting the sensor into an open tank, channel or pipework system. The holders are suitable for use with any PG13.5 style pH or Redox electrodes.

The WPA1 withdrawable holders allow the electrode to be removed from the line or tank without interrupting the process. By turning the rear cover of the holder the electrode is withdrawn from service and an O ring at the tip of the WPA1 seals the system.

Only when the electrode is fully retracted can the rear cover be removed allowing the electrode to be unscrewed.

The WPA1 holders enable the electrode to be removed, calibrated and cleaned without need for expensive bypass