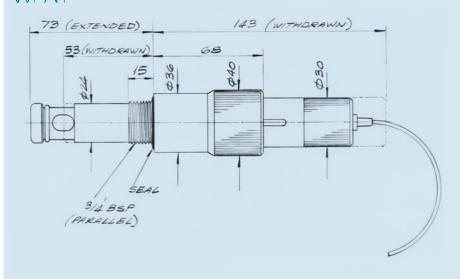

## WPA1

The WPA1 withdrawable holders allow the electrode to be removed from the line or tank without interrupting the process. By turning the rear cover of the holder the electrode is withdrawn from service and an O ring at the tip of the WPA1 seals the system.

Only when the electrode is fully retracted can the rear cover be removed allowing the electrode to be unscrewed.

The WPA1 holders enable the electrode to be removed, calibrated and cleaned without need for expensive bypass lines and isolating valves. The WPA1 holder is available in CPVC or PEEK.