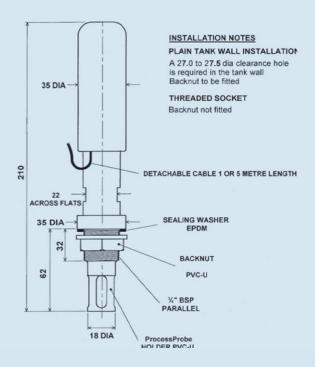

## PME20 Holder

### PME20 Series holders

#### Wetted materials

PVC-U, EPDM washer, silicon O ring and sensor.