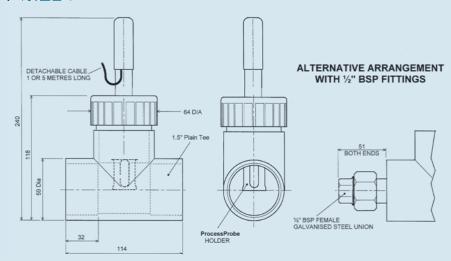

## PME24

### PME20 Series holders

#### Wetted materials

PVC-U, EPDM washer, silicon O ring and sensor.