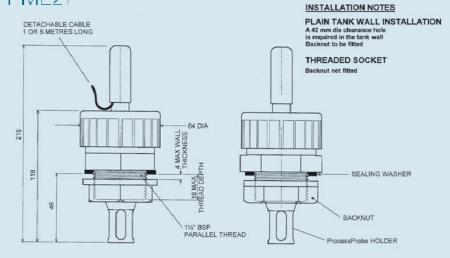

PVC holders provide a very convenient way of mounting the sensor into an open tank, channel or pipework system. The holders are suitable for use with any PG13.5 style pH or Redox electrodes.

The WPA1 withdrawable holders allow the electrode to be removed from the line or tank without interrupting the process. By turning the rear cover of the holder the electrode is withdrawn from service and an O ring at the tip of the WPA1 seals the system.

Only when the electrode is fully retracted can the rear cover be removed allowing the electrode to be unscrewed.

The WPA1 holders enable the electrode to be removed, calibrated and cleaned without need for expensive bypass lines and isolating valves. The WPA1 holder is available in CPVC or PEEK.

## PME20 Holder



## PME22



## PME24



## PME27



## WPA1



## **Specification**

### PME20 Series holders

## Operating temperature

-5 to 60°C (not freezing).

#### Operating pressure

Vacuum to 6.5 bar (100 psi). (Except PME22)

#### Wetted materials

PVC-U, EPDM washer, silicon O ring and sensor.

### **WPA1 Holders**

WPA1/PV

#### Body material:

CPVC

#### Maximum pressure/temperature:

5 bar at 60°C reducing to 2 bar at 80°C.

#### WPA1/PK

#### Body material:

PEEK

#### Maximum pressure/temperature:

Up to 5 bar at 110°C

### **Order Codes**

| Type No | Part No | Description                               |
|---------|---------|-------------------------------------------|
| PME20   | 2133    | 0.5" BSP PVC pipe or tank holder          |
| PME22   | 2128    | 600mm dip PVC holder only                 |
| PME22   | 2129    | 12